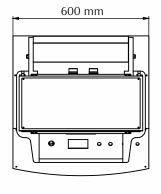

Top view Front view

Side view

#### Highlights:

| Heating levels  | Low, Medium, High                                                                                            |
|-----------------|--------------------------------------------------------------------------------------------------------------|
| Heat Monitoring | Digital Display                                                                                              |
| Material        | Aluminum / Stainless steel                                                                                   |
| Finish          | Powder coated Havel Gray & Blue combination finish and bright stainless steel for corrosion resistant finish |
| Dimensions      | 600 X 620 X 490 MM                                                                                           |