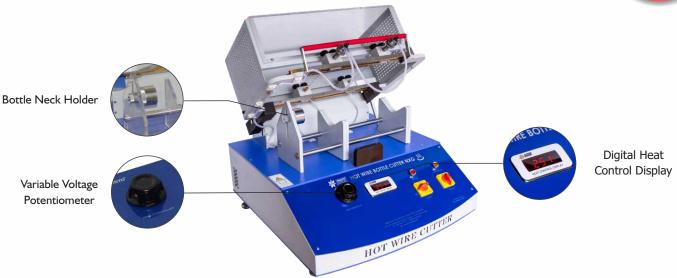

# Hot Wire Bottle Cutter - NXG 2.0 Model

Model No.: PHWBC-NXG 2.0

**Hot Wire Bottle Cutter - NXG** is a new generation tester used for accurate section weight analysis of PET bottles and containers. It displays heat monitoring in digital format. An efficient instrument for ideal and smooth cutting of test sample with the help of canthal heated cutting wires. **Complete with Safety cover.** 

- Strong clamping holder for zero slip gripping support
- Digital Display of heating for accuracy and repeatability
- Rapid heat up of wires for sample cutting
- Precise measurement of test sample section weight analysis
- Length, Width adjustable clamping mechanism to hold different size of bottles
- Inbuilt with cutting wire tension adjustment
- Equipped with Variable Voltage Potentiometer for heat control
- Strong and rugged base plate
- Available in 2-wire
- Adjustable fixture to test different size test bottles