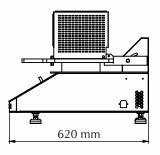

Top view Front view

Side view

#### Highlights:

| Heating levels  | Low, Medium, High                                                                                            |
|-----------------|--------------------------------------------------------------------------------------------------------------|
| Heat Monitoring | Digital Display                                                                                              |
| Material        | Aluminum / Stainless steel                                                                                   |
| Finish          | Powder coated Havel Gray & Blue combination finish and bright stainless steel for corrosion resistant finish |
| Dimensions      | 600 X 620 X 490 MM                                                                                           |