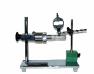

# Hot Wire Bottle Cutter - NXG 2.0 Model

Model No.: PHWBC-NXG 2.0

**Hot Wire Bottle Cutter - NXG** is a new generation tester used for accurate section weight analysis of PET bottles and containers. It displays heat monitoring in digital format. An efficient instrument for ideal and smooth cutting of test sample with the help of canthal heated cutting wires. **Complete with Safety cover.** 

- Strong clamping holder for zero slip gripping support
- Digital Display of heating for accuracy and repeatability
- Rapid heat up of wires for sample cutting
- Precise measurement of test sample section weight analysis
- Length, Width adjustable clamping mechanism to hold different size of bottles
- Inbuilt with cutting wire tension adjustment
- Equipped with Variable Voltage Potentiometer for heat control
- Strong and rugged base plate
- Available in 2-wire
- Adjustable fixture to test different size test bottles

## Presto Stantest Pvt. Ltd.

I-42, DLF Industrial Area Phase-1, Delhi Mathura Road, Faridabad 121003, Haryana, India P: 9210 903 903, +91 129 4272727, 

93111 24302 E: info@prestogroup.com

Hot Wire Bottle Cutter is designed to provide accurate and precision based weight analysis of PET bottles, Jars and containers when subjected to section weight analysis cutting with heated wires. The instrument is used for testing the weight of each section of bottle after being cut.

#### **Key Specifications:**

| Bottle Neck Holder         | 21.74 mm (Other Sizes available on request) |
|----------------------------|---------------------------------------------|
| Heat Control               | Variable through Port                       |
| Heating Method             | Kanthal Element wire                        |
| Power                      | 220V , Single phase, 50 Hz                  |
| No. of Heating wires       | Standard 2                                  |
| Maximum Diameter of Bottle | 130 mm**                                    |
| Sample Cut length          | Adjustable min. 60 mm & Max. 320 mm         |