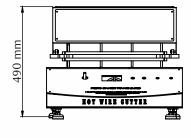

Top view Front view

Side view

#### Highlights:

| Heating levels  | Low, Medium, High                                                                                            |
|-----------------|--------------------------------------------------------------------------------------------------------------|
| Heat Monitoring | Digital Display                                                                                              |
| Material        | Aluminum / Stainless steel                                                                                   |
| Finish          | Powder coated Havel Gray & Blue combination finish and bright stainless steel for corrosion resistant finish |
| Dimensions      | 600 X 620 X 490 MM                                                                                           |